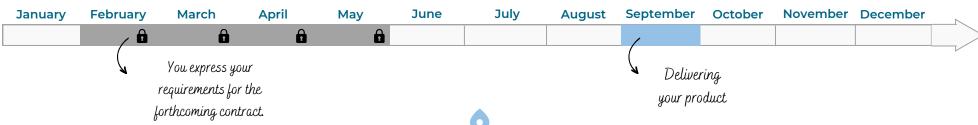

EO ANGELICA Seed Origin: France

| January | February | March | April | May | June       | July                                                      | August | September | October | November            | December |  |
|---------|----------|-------|-------|-----|------------|-----------------------------------------------------------|--------|-----------|---------|---------------------|----------|--|
|         |          |       |       |     | / <b>6</b> |                                                           |        |           |         |                     |          |  |
|         |          |       |       |     |            | You express<br>requirements <sub>l</sub><br>orthcoming co | or the |           |         | Deliver<br>your pro | U        |  |