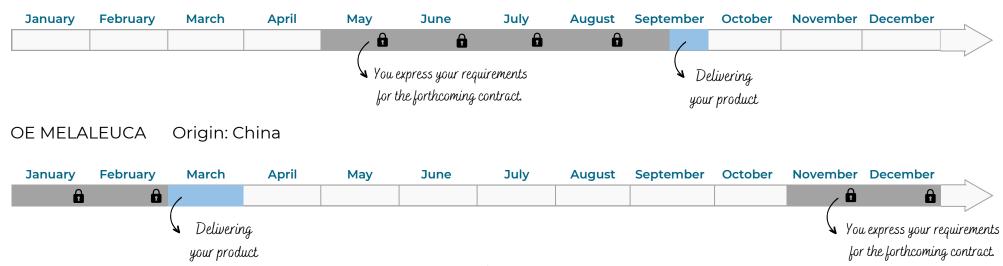

## Melaleuca essential oil

INCI: Melaleuca Alternifolia Leaf Oil

|   | HARVEST SEASONS                                               |
|---|---------------------------------------------------------------|
| â | CUSTOMER COMMITMENT<br>/ YEARLY AGREEMENT                     |
|   | SHIPPING CUSTOMER AGREEMENT<br>/ REMAINING STOCK AVAILABILITY |

#### Why contractualize your future needs?

To enable Herbarom Laboratoire to fulfill your request for this reference and reserve your inventory.

In the absence of a stock commitment, we can only provide you with availability regarding cost, quantity, and quality on the date of your inquiry.

OE MELALEUCA Origin: Australia

### Melaleuca essential oil

INCI: Melaleuca Alternifolia Leaf Oil

OE MELALEUCA ABIO Origin: South Africa

| January | February | March | April | May | June           | July      | August | September             | October | November | December |  |
|---------|----------|-------|-------|-----|----------------|-----------|--------|-----------------------|---------|----------|----------|--|
|         |          |       |       | / 6 | a              | â         |        | 1                     |         |          |          |  |
|         |          |       |       |     | You express    | 0         |        | Delivering your produ | U       |          |          |  |
|         |          |       |       |     | forthcoming of | contract. |        |                       |         |          |          |  |