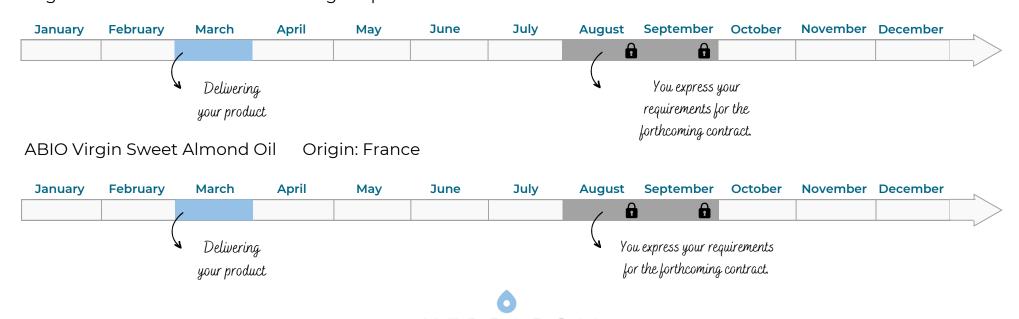

#### Sweet almond oil

INCI: Prunus Amygdalus Dulcis Oil

#### Why contractualize your future needs?

To enable Herbarom Laboratoire to fulfill your request for this reference and reserve your inventory.

In the absence of a stock commitment, we can only provide you with availability regarding cost, quantity, and quality on the date of your inquiry.

Virgin Sweet Almond Oil ABIO Origin: Spain