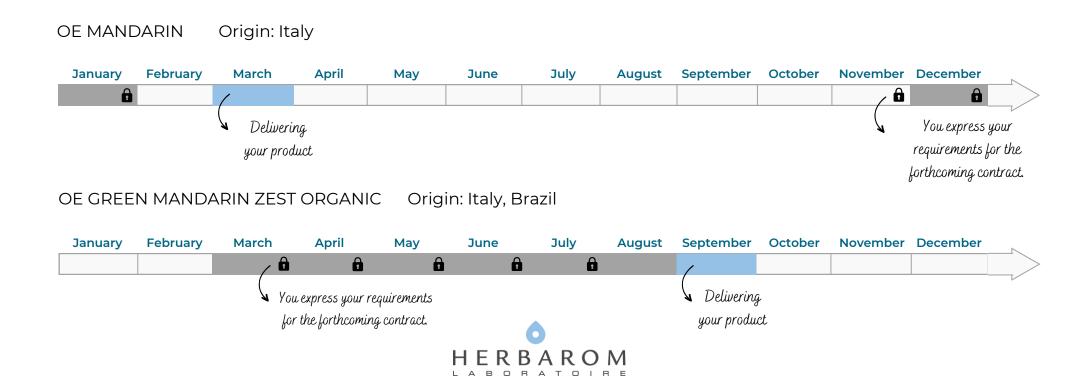

#### Mandarin essential oil

INCI: Citrus Nobilis Peel Oil

## Mandarin essential oil

INCI: Citrus Nobilis Peel Oil

| HARVEST SEASONS                                               |
|---------------------------------------------------------------|
| CUSTOMER COMMITMENT / YEARLY AGREEMENT                        |
| SHIPPING CUSTOMER AGREEMENT<br>/ REMAINING STOCK AVAILABILITY |

OE MANDARIN Red ABIO Origin: Italy

| January | February    | March | April | May | June | July | August | September | October | November   | December              |
|---------|-------------|-------|-------|-----|------|------|--------|-----------|---------|------------|-----------------------|
| f       | /           |       |       |     |      |      |        |           |         | / <b>f</b> | <b>6</b>              |
|         | Delivering  | •     |       |     |      |      |        |           |         |            | You express your      |
|         | your produc | rt    |       |     |      |      |        |           |         |            | requirements for the  |
|         |             |       |       |     |      |      |        |           |         |            | forthcoming contract. |