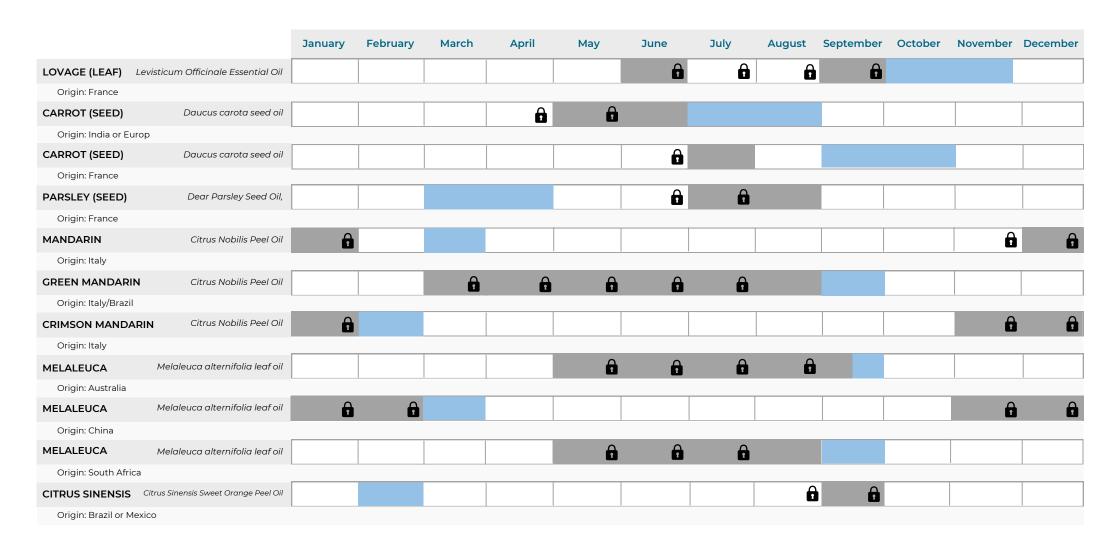

Essential oils

HARVEST SEASONS

CUSTOMER COMMITMENT
/ YEARLY AGREEMENT

SHIPPING CUSTOMER AGREEMENT / REMAINING STOCK AVAILABILITY

|                  |                                     | January  | February | March | April | May | June     | July | August | September | October | November | Docombo |
|------------------|-------------------------------------|----------|----------|-------|-------|-----|----------|------|--------|-----------|---------|----------|---------|
|                  |                                     | January  | February | March | April | May |          | July | August | September | October | November | Decembe |
| ANGELICA         | Angelica Archangelica Seed Oil      |          |          |       |       |     | a        |      |        |           |         |          |         |
| Origin: France   |                                     |          |          |       |       |     |          |      |        |           |         |          |         |
| ANGELICA         | Angelica Archangelica Root Oil      | a        |          |       |       |     |          |      |        |           |         |          |         |
| Origin: France   |                                     |          |          |       |       |     |          | '    |        |           |         |          |         |
| BERGAMOT         | Bergamot Peel Oil                   |          |          |       |       |     |          |      |        |           |         | â        |         |
| Origin: France   |                                     |          |          |       |       |     | '        | 1    |        | 1         |         |          |         |
| EUCALYPTUS       | Eucalyptus Citriodora Essential Oil |          |          |       |       |     | <b>a</b> | â    |        |           |         |          |         |
| Origin: Brazil   |                                     |          |          |       | 1     |     |          |      |        |           |         |          |         |
| EUCALYPTUS       | Eucalyptus Citriodora Essential Oil |          |          |       |       |     | £        | â    |        |           |         |          |         |
| Origin: India, M | adagascar                           |          |          |       |       | '   |          |      |        |           |         |          |         |
| EUCALYPTUS       | Eucalyptus Globulus Leaf Oil        |          |          |       |       |     | <b>a</b> |      |        |           |         |          |         |
| Origin: China    |                                     |          |          |       | 1     | 1   | _        |      |        |           |         |          |         |
| EUCALYPTUS       | Eucalyptus Globulus Leaf Oil        | <b>₽</b> | a        | a     | â     | â   | £        | a    |        |           |         |          |         |
| Origin: Spain ar | nd Portugal                         |          |          |       |       |     |          |      |        | _         |         | ·        |         |
| EUCALYPTUS       | Eucalyptus Globulus Leaf Oil        |          |          |       | â     | â   | Û        | â    | a      |           | â       |          |         |
| Origin: Portuga  | I                                   |          | 1        |       |       |     |          |      |        |           |         |          |         |
| EUCALYPTUS E     | ucalyptus Radiata Leaf and Stem Oil |          |          |       |       | â   | <u> </u> |      |        |           |         |          |         |
| Origin: South A  | frica                               |          |          |       |       |     |          |      |        |           |         | 1 1      |         |
| LOVAGE (ROOT)    | Levisticum Officinale Essential Oil |          |          |       |       |     |          |      |        | <b>a</b>  | A       | <b>₽</b> | É       |
| Origin: France   |                                     |          |          |       |       |     |          |      |        |           |         |          |         |
| LOVAGE (LEAF)    | Levisticum Officinale Essential Oil |          |          |       | a     | â   |          |      |        |           |         |          |         |
| Origin: Hungary  | /                                   |          |          |       |       |     |          |      |        |           |         |          |         |