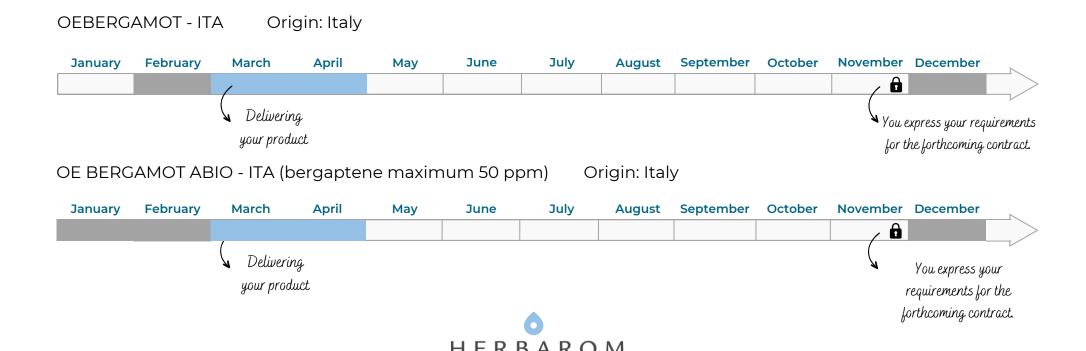

## Bergamot essential oil

INCI: Citrus Aurantium Bergamia Peel Oil

|          | HARVEST SEASONS                                               |
|----------|---------------------------------------------------------------|
| <u> </u> | CUSTOMER COMMITMENT<br>/ YEARLY AGREEMENT                     |
|          | SHIPPING CUSTOMER AGREEMENT<br>/ REMAINING STOCK AVAILABILITY |

#### Why contractualize your future needs?

To enable Herbarom Laboratoire to fulfill your request for this reference and reserve your inventory.

In the absence of a stock commitment, we can only provide you with availability regarding cost, quantity, and quality on the date of your inquiry.

OE BERGAMOT ABIO - ITA Origin: Italy

| January | February | March        | April  | May | June | July | August | September | October | November | December        | _             |
|---------|----------|--------------|--------|-----|------|------|--------|-----------|---------|----------|-----------------|---------------|
|         |          |              |        |     |      |      |        |           |         | / 🔓      |                 | $\overline{}$ |
|         |          | (            |        |     |      |      |        |           |         |          |                 |               |
|         |          | <b>Deliv</b> | ering  |     |      |      |        |           |         | A        | You express y   | our           |
|         |          | your pi      | roduct |     |      |      |        |           |         | 1        | requirements fo | r the         |
|         |          |              |        |     |      |      |        |           |         | h        | orthcoming con  | tract.        |