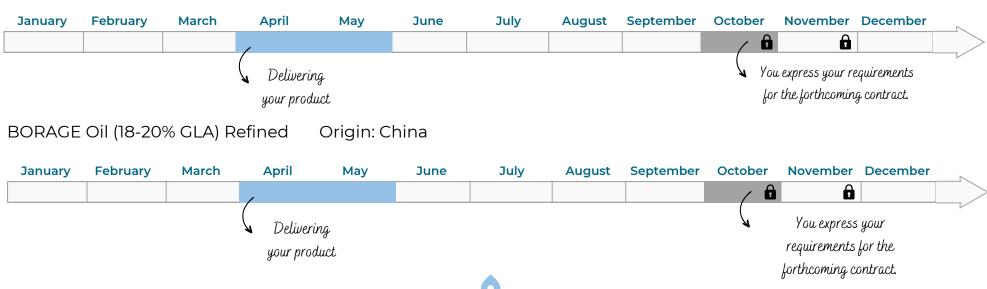

# Borage oil

INCI: Borago Officinalis Seed Oil

#### Why contractualize your future needs?

To enable Herbarom Laboratoire to fulfill your request for this reference and reserve your inventory.

In the absence of a stock commitment, we can only provide you with availability regarding cost, quantity, and quality on the date of your inquiry.

BORAGE Oil (18-20% GLA) Virgin ABIO Origin: China