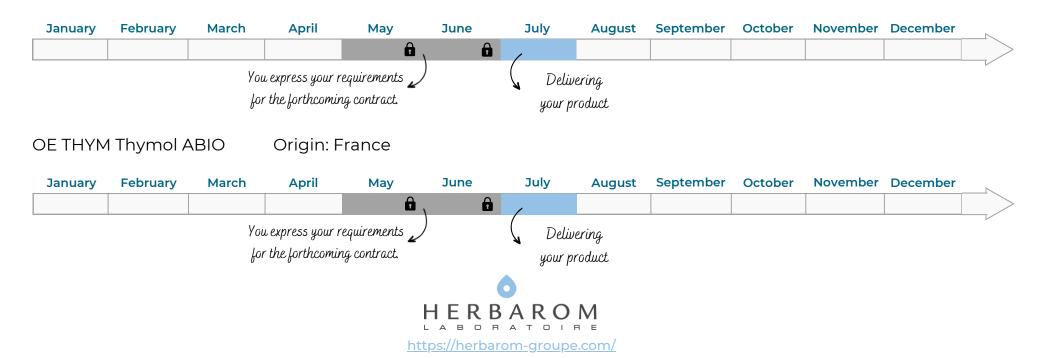

## Thyme essential oil

INCI: Thymus Zygis Flower Oil

#### Why contractualize your future needs?

To enable Herbarom Laboratoire to fulfill your request for this reference and reserve your inventory.

In the absence of a stock commitment, we can only provide you with availability regarding cost, quantity, and quality on the date of your inquiry.

OE THYME Thymol Flowering Tops Origin: France

OE THYME Thymol Flowering Tops Origin: Balkan Region

https://herbarom-groupe.com/