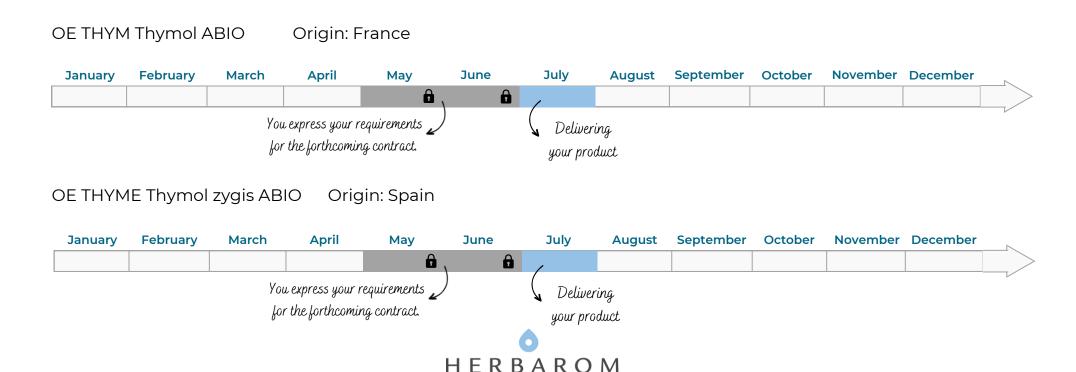

#### OE THYME Thymol zygis ABIO Origin: Spain

| January | February | March | April         | May      | June       |          | July             | August | September | October | November | December |  |
|---------|----------|-------|---------------|----------|------------|----------|------------------|--------|-----------|---------|----------|----------|--|
|         |          |       |               | (        | <b>a</b> , | <b>a</b> | /                |        |           |         |          |          |  |
|         |          |       | You express   | s your   |            |          | <b>.</b> Deliver | ina.   |           |         |          |          |  |
|         |          |       | requirements  | for the  | _          |          | your pro         | U      |           |         |          |          |  |
|         |          |       | forthcoming c | ontract. |            |          | J. 2.            |        |           |         |          |          |  |