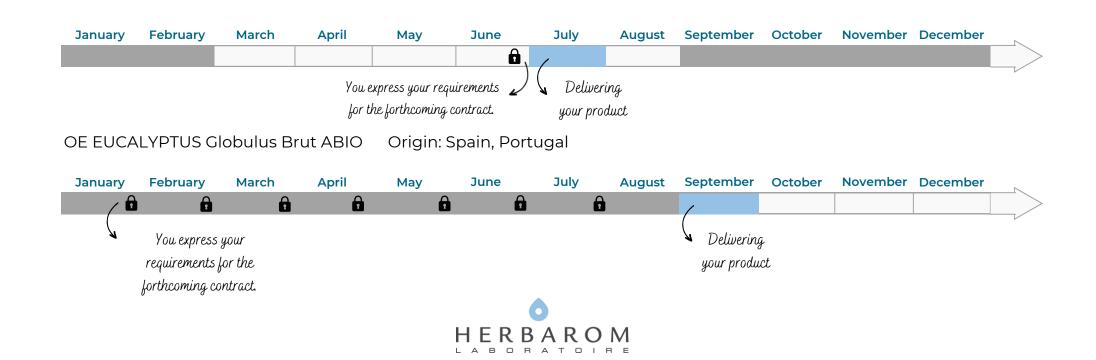

## **Eucalyptus essential oil**

INCI: Eucalyptus Globulus Leaf Oil

#### Why contractualize your future needs?

To enable Herbarom Laboratoire to fulfill your request for this reference and reserve your inventory.

In the absence of a stock commitment, we can only provide you with availability regarding cost, quantity, and quality on the date of your inquiry.

OE EUCALYPTUS Globulus 80% ABIO Origin: Portugal

|  | January | February | March | April | May            | June         | July |   | August | September | October | November | December |  |
|--|---------|----------|-------|-------|----------------|--------------|------|---|--------|-----------|---------|----------|----------|--|
|  |         |          |       | / 6   | •              | <del>a</del> | â    | â | â      | <b>₽</b>  | â       |          |          |  |
|  |         |          |       |       | You express    | · ·          |      |   |        |           |         | Deliver  | 0        |  |
|  |         |          |       |       | forthcoming of | U            |      |   |        |           |         | your pro | auci     |  |