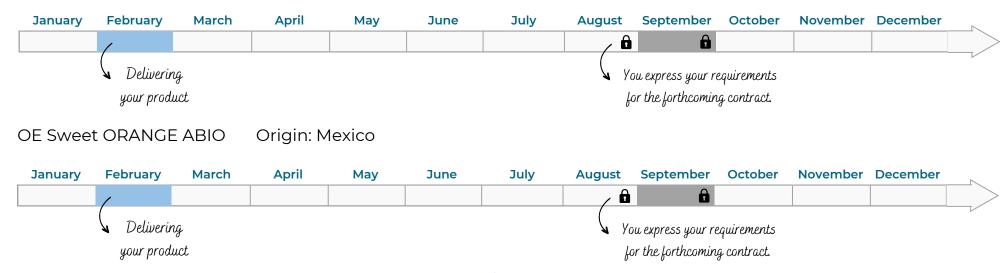

OE Sweet ORANGE ABIO Origin: Italy

| : | January | February | March      | April | May | June | July | August | September | October | November   | December      |          |
|---|---------|----------|------------|-------|-----|------|------|--------|-----------|---------|------------|---------------|----------|
|   |         |          | /          |       |     |      |      |        |           |         | / <b>6</b> | â             | -        |
|   |         |          | Deliverin  | g     |     |      |      |        |           |         |            | You express   | your     |
|   |         |          | your produ | ıct   |     |      |      |        |           |         |            | requirements  | for the  |
|   |         |          |            |       |     |      |      |        |           |         |            | forthcoming c | ontract. |